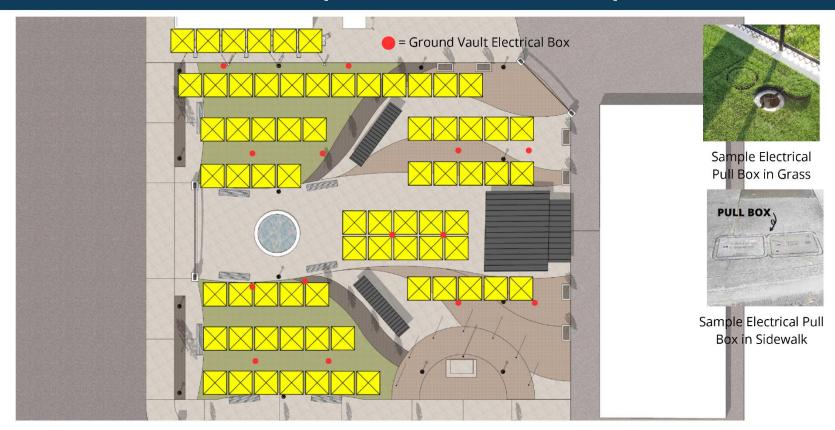

unities Opportunity Grant as contained in Exhibit "A."

**FURTHER, BE IT RESOLVED** that the City Council of Tremonton, Utah, hereby authorizes Downtown Redevelopment Services to proceed with preparing the final deliverables associated with the scope of work for the Midland Square Improvements contained in Resolution No. 23-64 based upon the Final Concept Plan contained in Exhibit "A" and the City Staff and Planning Commission refinement of the Final Concept Plans.

**PASSED AND ADOPTED** by the Tremonton City Council on the 2<sup>nd</sup> day of January 2023. To become effective upon passage.

TREMONTON CITY CORPORATION

A Utah Municipal Corporation

By \_\_\_\_\_\_ Lyle Holmgren, Mayor

ATTEST:

Linsey Nessen, City Recorder

### EXHIBIT "A"

















































### **Electrical Box Layout**



### **RESOLUTION NO. 24-02**

### A RESOLUTION OF TREMONTON CITY CORPORATION APPROVING A PROFESSIONAL SERVICES AGREEMENT BETWEEN TREMONTON CITY AND LES OLSEN FOR INFORMATION TECHNOLOGY SERVICES

WHEREAS, Tremonton City Staff use information technology (IT) in providing municipal services; and

**WHEREAS,** Tremonton City does not have an IT employee to support the City's IT infrastructure, but instead has contracted IT support and maintenance; and

**WHEREAS,** Tremonton City desires to enter into a contract with Les Olsen IT to receive IT support and maintenance.

**NOW, THEREFORE, BE IT RESOLVED** that the Tremonton City Council hereby approves a Professional Services Agreement between Tremonton City and Les Olsen for Information Technology services as