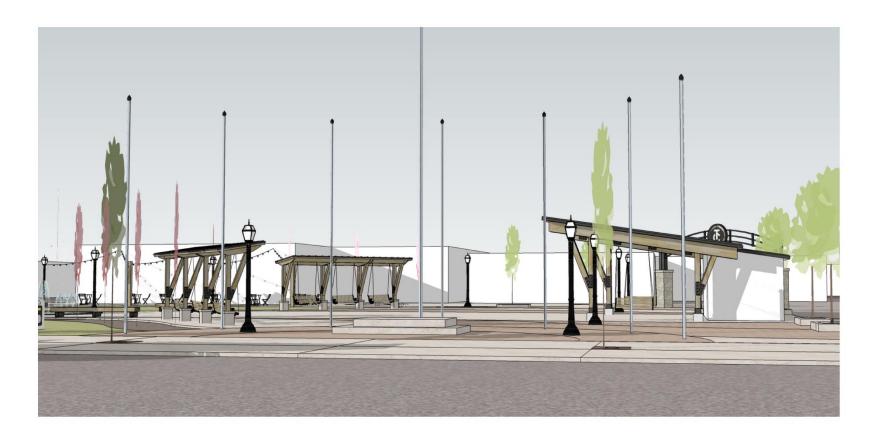

### APPROVING THE FINAL CONCEPT PLAN FOR MIDLAND SQUARE IMPROVEMENTS ASSOCIATED WITH THE RURAL COMMUNITIES OPPORTUNITY GRANT AWARD

**WHEREAS,** Tremonton City applied for and received a Rural Communities Opportunity Grant (RCOG) from the State of Utah to improve Midland Square; and

WHEREAS, these granted funds are to be used to construct a permanent stage area, power pedestals for vendors, and public restrooms (collectively referred to as "improvements"), transforming Midland Square from a public park to a public plaza where the City will program events and activities; and

**NOW, THEREFORE, BE IT RESOLVED** that the City Council of Tremonton, Utah, hereby approves the Final Concept Plan for Midland Square Improvements associated with the Rural Communities Opportunity Grant as contained in Exhibit "A."