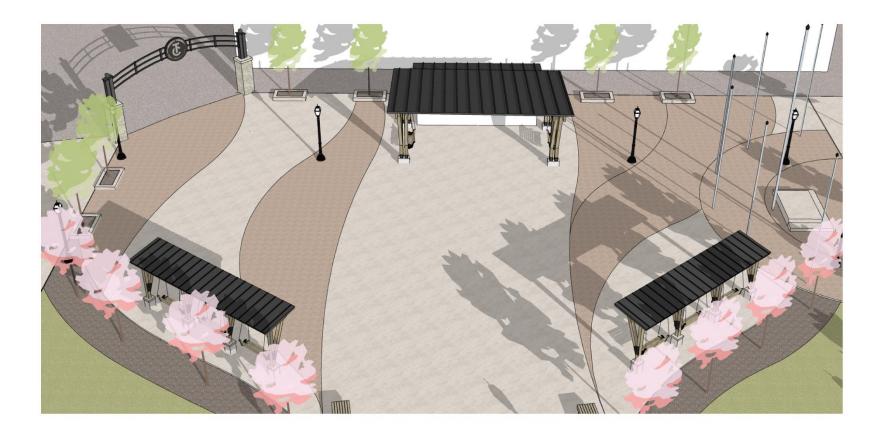

### APPROVING THE FINAL CONCEPT PLAN FOR MIDLAND SQUARE IMPROVEMENTS ASSOCIATED WITH THE RURAL COMMUNITIES OPPORTUNITY GRANT AWARD

**WHEREAS,** Tremonton City applied for and received a Rural Communities Opportunity Grant (RCOG) from the State of Utah to improve Midland Square; and

WHEREAS, these granted funds are to be used to construct a permanent stage area, power pedestals for vendors, and public restrooms (collectively referred to as "improvements"), transforming Midland Square from a public park to a public plaza where the City will program events and activities; and

**NOW, THEREFORE, BE IT RESOLVED** that the City Council of Tremonton, Utah, hereby approves the Final Concept Plan for Midland Square Improvements associated with the Rural Communities Opportunity Grant as contained in Exhibit "A."