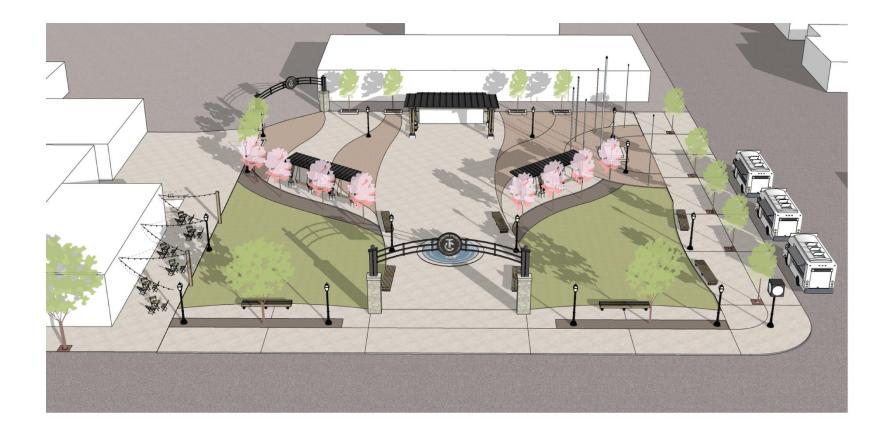

### APPROVING THE FINAL CONCEPT PLAN FOR MIDLAND SQUARE IMPROVEMENTS ASSOCIATED WITH THE RURAL COMMUNITIES OPPORTUNITY GRANT AWARD

**WHEREAS,** Tremonton City applied for and received a Rural Communities Opportunity Grant (RCOG) from the State of Utah to improve Midland Square; and

WHEREAS, these granted funds are to be used to construct a permanent stage area, power pedestals for vendors, and public restrooms (collectively referred to as "improvements"), transforming Midland Square from a public park to a public plaza where the City will program events and activities; and

**NOW, THEREFORE, BE IT RESOLVED** that the City Council of Tremonton, Utah, hereby approves the Final Concept Plan for Midland Square Improvements associated with the Rural Communities Opportunity Grant as contained in Exhibit "A."