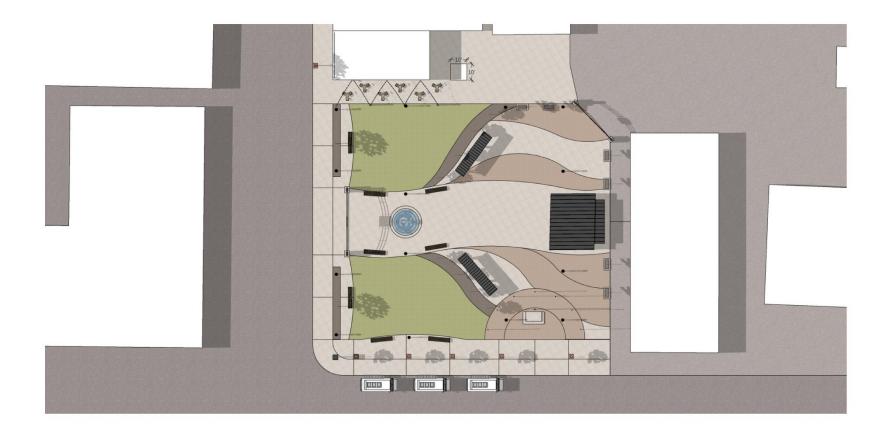

### APPROVING THE FINAL CONCEPT PLAN FOR MIDLAND SQUARE IMPROVEMENTS ASSOCIATED WITH THE RURAL COMMUNITIES OPPORTUNITY GRANT AWARD

**WHEREAS,** Tremonton City applied for and received a Rural Communities Opportunity Grant (RCOG) from the State of Utah to improve Midland Square; and

WHEREAS, these granted funds are to be used to construct a permanent stage area, power pedestals for vendors, and public restrooms (collectively referred to as "improvements"), transforming Midland Square from a public park to a public plaza where the City will program events and activities; and

**NOW, THEREFORE, BE IT RESOLVED** that the City Council of Tremonton, Utah, hereby approves the Final Concept Plan for Midland Square Improvements associated with the Rural Communities Opportunity Grant as contained in Exhibit "A."