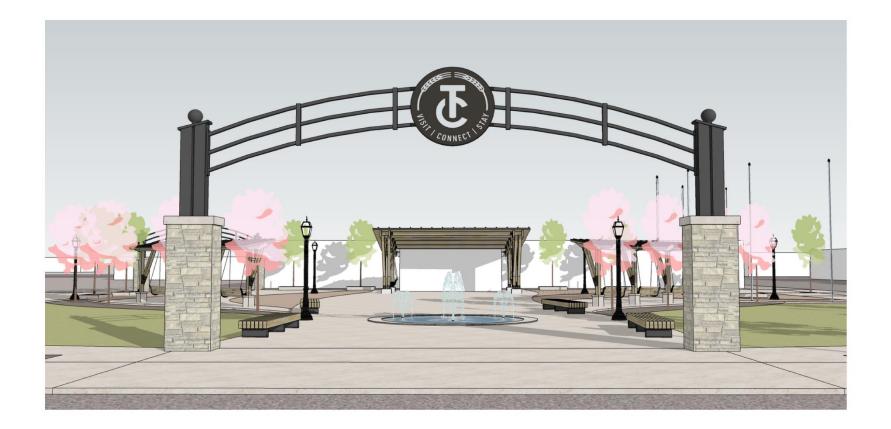

### APPROVING THE FINAL CONCEPT PLAN FOR MIDLAND SQUARE IMPROVEMENTS ASSOCIATED WITH THE RURAL COMMUNITIES OPPORTUNITY GRANT AWARD

**WHEREAS,** Tremonton City applied for and received a Rural Communities Opportunity Grant (RCOG) from the State of Utah to improve Midland Square; and

WHEREAS, these granted funds are to be used to construct a permanent stage area, power pedestals for vendors, and public restrooms (collectively referred to as "improvements"), transforming Midland Square from a public park to a public plaza where the City will program events and activities; and

**NOW, THEREFORE, BE IT RESOLVED** that the City Council of Tremonton, Utah, hereby approves the Final Concept Plan for Midland Square Improvements associated with the Rural Communities Opportunity Grant as contained in Exhibit "A."