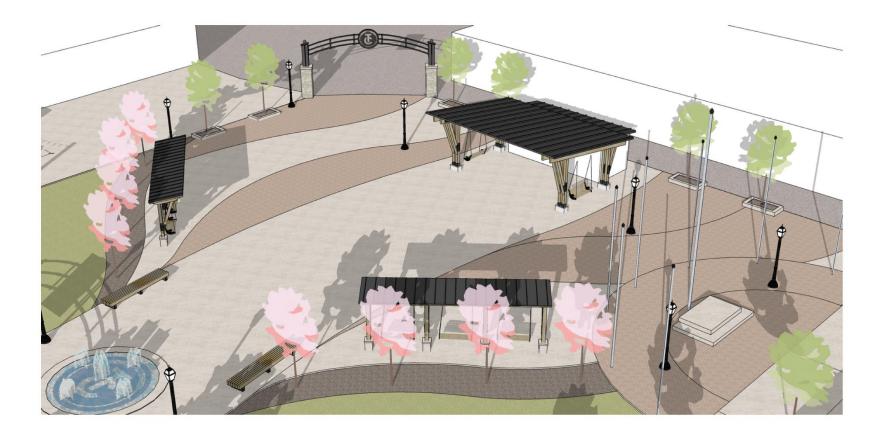

### APPROVING THE FINAL CONCEPT PLAN FOR MIDLAND SQUARE IMPROVEMENTS ASSOCIATED WITH THE RURAL COMMUNITIES OPPORTUNITY GRANT AWARD

**WHEREAS,** Tremonton City applied for and received a Rural Communities Opportunity Grant (RCOG) from the State of Utah to improve Midland Square; and

WHEREAS, these granted funds are to be used to construct a permanent stage area, power pedestals for vendors, and public restrooms (collectively referred to as "improvements"), transforming Midland Square from a public park to a public plaza where the City will program events and activities; and

**NOW, THEREFORE, BE IT RESOLVED** that the City Council of Tremonton, Utah, hereby approves the Final Concept Plan for Midland Square Improvements associated with the Rural Communities Opportunity Grant as contained in Exhibit "A."