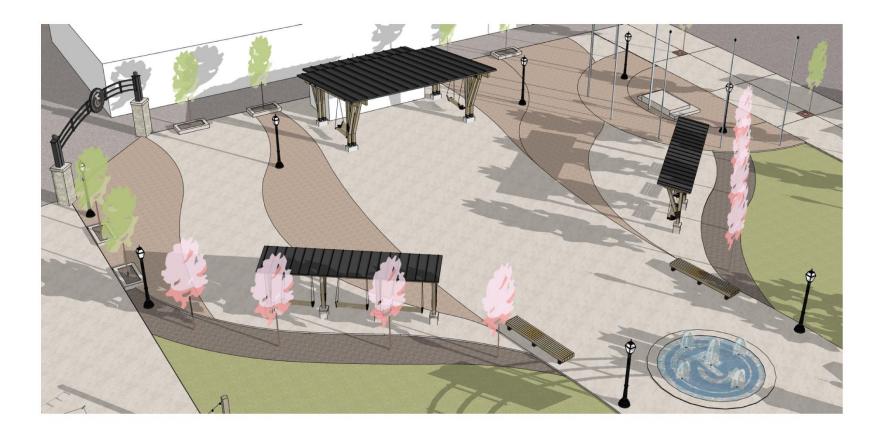

### APPROVING THE FINAL CONCEPT PLAN FOR MIDLAND SQUARE IMPROVEMENTS ASSOCIATED WITH THE RURAL COMMUNITIES OPPORTUNITY GRANT AWARD

**WHEREAS,** Tremonton City applied for and received a Rural Communities Opportunity Grant (RCOG) from the State of Utah to improve Midland Square; and

WHEREAS, these granted funds are to be used to construct a permanent stage area, power pedestals for vendors, and public restrooms (collectively referred to as "improvements"), transforming Midland Square from a public park to a public plaza where the City will program events and activities; and

**NOW, THEREFORE, BE IT RESOLVED** that the City Council of Tremonton, Utah, hereby approves the Final Concept Plan for Midland Square Improvements associated with the Rural Communities Opportunity Grant as contained in Exhibit "A."