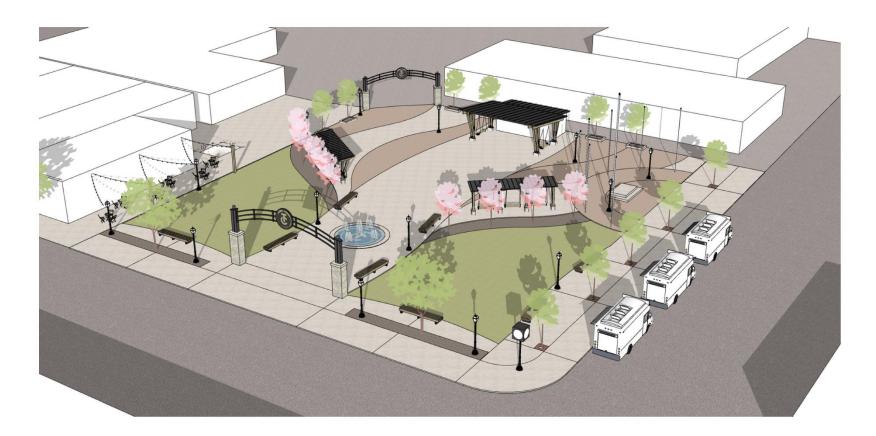

### APPROVING THE FINAL CONCEPT PLAN FOR MIDLAND SQUARE IMPROVEMENTS ASSOCIATED WITH THE RURAL COMMUNITIES OPPORTUNITY GRANT AWARD

**WHEREAS,** Tremonton City applied for and received a Rural Communities Opportunity Grant (RCOG) from the State of Utah to improve Midland Square; and

WHEREAS, these granted funds are to be used to construct a permanent stage area, power pedestals for vendors, and public restrooms (collectively referred to as "improvements"), transforming Midland Square from a public park to a public plaza where the City will program events and activities; and

**NOW, THEREFORE, BE IT RESOLVED** that the City Council of Tremonton, Utah, hereby approves the Final Concept Plan for Midland Square Improvements associated with the Rural Communities Opportunity Grant as contained in Exhibit "A."