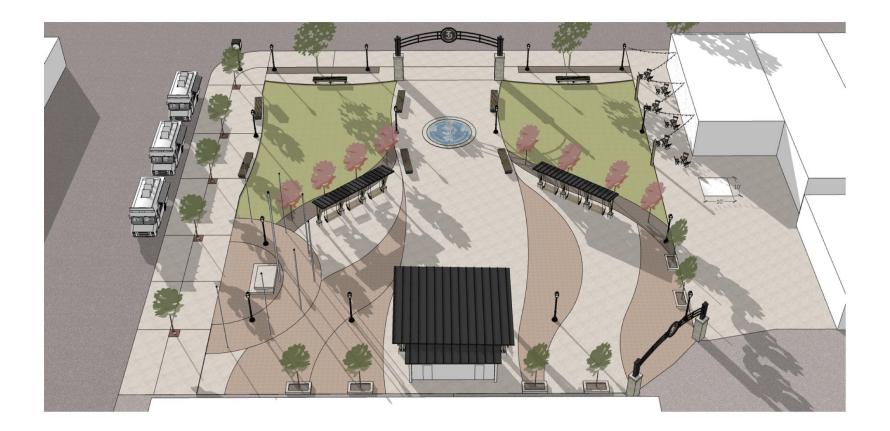

### APPROVING THE FINAL CONCEPT PLAN FOR MIDLAND SQUARE IMPROVEMENTS ASSOCIATED WITH THE RURAL COMMUNITIES OPPORTUNITY GRANT AWARD

**WHEREAS,** Tremonton City applied for and received a Rural Communities Opportunity Grant (RCOG) from the State of Utah to improve Midland Square; and

WHEREAS, these granted funds are to be used to construct a permanent stage area, power pedestals for vendors, and public restrooms (collectively referred to as "improvements"), transforming Midland Square from a public park to a public plaza where the City will program events and activities; and

**NOW, THEREFORE, BE IT RESOLVED** that the City Council of Tremonton, Utah, hereby approves the Final Concept Plan for Midland Square Improvements associated with the Rural Communities Opportunity Grant as contained in Exhibit "A."