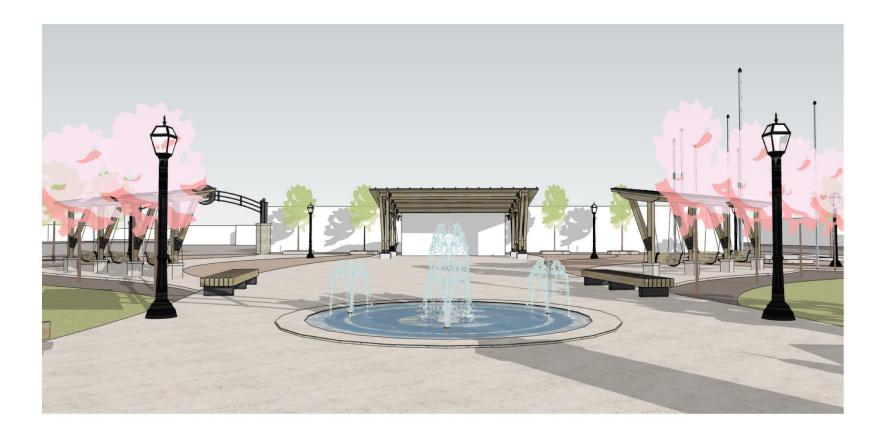

### APPROVING THE FINAL CONCEPT PLAN FOR MIDLAND SQUARE IMPROVEMENTS ASSOCIATED WITH THE RURAL COMMUNITIES OPPORTUNITY GRANT AWARD

**WHEREAS,** Tremonton City applied for and received a Rural Communities Opportunity Grant (RCOG) from the State of Utah to improve Midland Square; and

WHEREAS, these granted funds are to be used to construct a permanent stage area, power pedestals for vendors, and public restrooms (collectively referred to as "improvements"), transforming Midland Square from a public park to a public plaza where the City will program events and activities; and

**NOW, THEREFORE, BE IT RESOLVED** that the City Council of Tremonton, Utah, hereby approves the Final Concept Plan for Midland Square Improvements associated with the Rural Communities Opportunity Grant as contained in Exhibit "A."