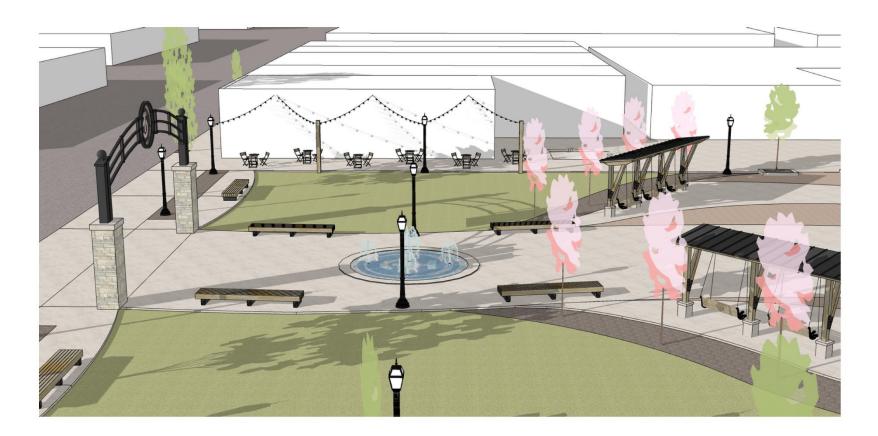

### APPROVING THE FINAL CONCEPT PLAN FOR MIDLAND SQUARE IMPROVEMENTS ASSOCIATED WITH THE RURAL COMMUNITIES OPPORTUNITY GRANT AWARD

**WHEREAS,** Tremonton City applied for and received a Rural Communities Opportunity Grant (RCOG) from the State of Utah to improve Midland Square; and

WHEREAS, these granted funds are to be used to construct a permanent stage area, power pedestals for vendors, and public restrooms (collectively referred to as "improvements"), transforming Midland Square from a public park to a public plaza where the City will program events and activities; and

**NOW, THEREFORE, BE IT RESOLVED** that the City Council of Tremonton, Utah, hereby approves the Final Concept Plan for Midland Square Improvements associated with the Rural Communities Opportunity Grant as contained in Exhibit "A."